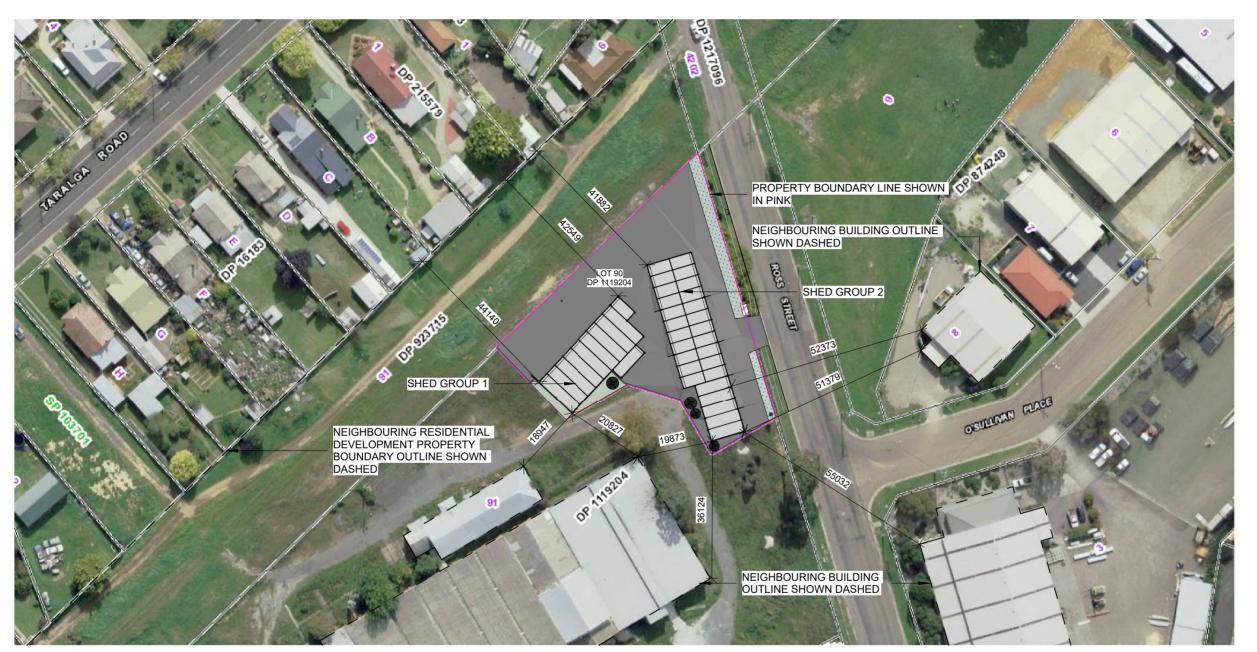

SITE AREA 2866.34 m<sup>2</sup>

AERIAL VIEW SITE PLAN

1:1000 @ A3

**DEVELOPMENT APPLICATION** NOT FOR CONSTRUCTION

| DRAWING AMENDMENTS |                                                                               |                                        | PROJECT TITLE  NEW INDUSTRIAL SHEDS                                                                                                                                                                                                                                                                                                                                                                                                                                                                                                                                                                                     |
|--------------------|-------------------------------------------------------------------------------|----------------------------------------|-------------------------------------------------------------------------------------------------------------------------------------------------------------------------------------------------------------------------------------------------------------------------------------------------------------------------------------------------------------------------------------------------------------------------------------------------------------------------------------------------------------------------------------------------------------------------------------------------------------------------|
| REVISION           | DESCRIPTION                                                                   | DATE                                   | TILW INDUSTRIAL STIEDS                                                                                                                                                                                                                                                                                                                                                                                                                                                                                                                                                                                                  |
| A<br>C<br>D        | DEVELOPMENT APPLICATION UPDATED DEVELOPMENT APPLICATION AERIAL VIEW SITE PLAN | 15/08/2022<br>29/05/2024<br>15/01/2025 | GOULBURN BUILDING PRODUCTS                                                                                                                                                                                                                                                                                                                                                                                                                                                                                                                                                                                              |
|                    |                                                                               |                                        | Figured dimensions take precedence. Do not scale drawings. Builder to check all levels datum and dimensions on the job, conflicting information to be resolved by the project manager prior to commencing work.  All materials and workmanship to be in restrict accordance with current Australian standards, BCA, Local regulation and manufacturers current printed instructions. Unless noted otherwise use only best quality materials, fittings and fixtures.  COPYRIGHT TIM LEE ARCHITECTS  Drawings subject to copyright and may not be reproduced in any form without the written permission of the architect. |

PROJECT TITLE

**+L** TIM LEE **ARCHITECTS** P: 02 4822 5934 ABN: 71425067537 ROSS PLACE GOULBURN NSW 2580 NOMINATED ARCHITECT: TIM LEE NSW REG: 7304 ACT REG: 1030

**AERIAL VIEW SITE PLAN** LOT AND DEPOSITED PLAN NO. LOT 90 DP 1119204 27 ROSS STREET GOULBURN NSW 2580